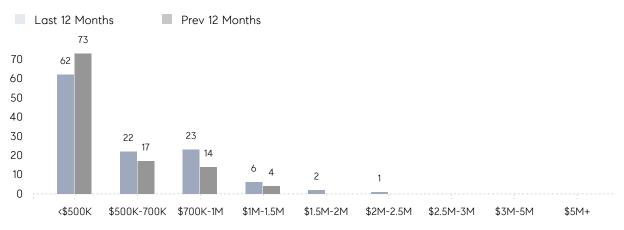

| % OF ASKING PRICE  | 103%      | 100%      |          |
|                | AVERAGE SOLD PRICE | \$512,650 | \$527,091 | -3%      |
|                | # OF CONTRACTS     | 4         | 7         | -43%     |
|                | NEW LISTINGS       | 5         | 7         | -29%     |
| Condo/Co-op/TH | AVERAGE DOM        | 49        | 22        | 123%     |
|                | % OF ASKING PRICE  | 98%       | 99%       |          |
|                | AVERAGE SOLD PRICE | \$298,750 | \$387,600 | -23%     |
|                | # OF CONTRACTS     | 1         | 1         | 0%       |
|                | NEW LISTINGS       | 2         | 2         | 0%       |
|                |                    |           |           |          |

# Green Brook

#### NOVEMBER 2021

#### Monthly Inventory





### Contracts By Price Range

### Listings By Price Range



COMPASS

 $\sim$   $\sim$   $\sim$   $\sim$   $\sim$ / / / / / / / //// | | | | | / ------

Compass makes no representations or warranties, express or implied, with respect to future market conditions or prices of residential product at the time the subject property or any competitive property is complete and ready for occupancy or with respect to any report, study, finding, recommendation or other information provided by Compass herein. Moreover, no warranty, express or implied, is made or should be assumed regarding the accuracy, adequacy, completeness, legality, reliability, merchantability or fitness for a particular purpose of any information, in part or whole, contained herein. All material is presented with the understan